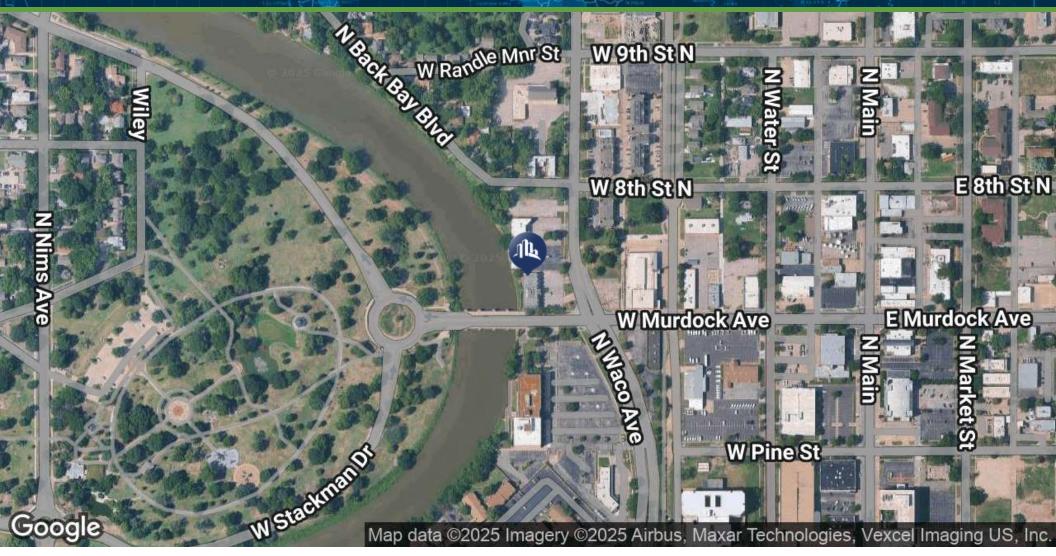

#### LOCATION DESCRIPTION

807 N Waco Ave, Wichita, KS is a prime commercial property offering unparalleled convenience and steady income. Situated near the Central Business District, it ensures high visibility and accessibility. Adjacent to Riverside Park, tenants enjoy scenic views and a serene setting. With proximity to transit, dining, and retail, this location blends charm, convenience, and business potential.

#### LOCATION DETAILS

| County          | Sedgwick                     |
|-----------------|------------------------------|
| Cross Streets   | Waco and Murdock             |
| Road Type       | Paved                        |
| Market Type     | Large                        |
| Nearest Highway | Kellogg 54                   |
| Nearest Airport | ICT WICHITA REGIONAL AIRPORT |