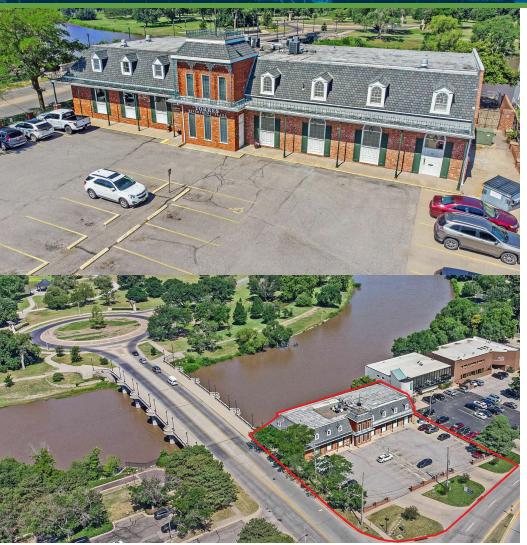

# Torres Riverfront Plaza 807 - 815 NORTH WACO AVENUE, WICHITA, KS 67203

### **Features**

- FOR SALE FULLY LEASED | FUTURE-READY OFFICE ASSET
- Size: 19,824 SF
- Year Built: 1971
- Price/SF: \$95.84
- Cap Rate: 8.79%
- NOI: \$153,861.59
- Loan Balance: \$817,000

### **Property Information**

- ✓ 100% Occupied
- ✔ Consistent Revenue Stream
- ✔ Owner Open to Sale-Leaseback
- Located just minutes from downtown, it's positioned for smart growth in a maturing market.
- All spaces leased out, steady rental income.
- Balcony views of the historic Riverside Park, adding aesthetic and functional value.
- 100% Occupied Immediate Revenue Proven Tenancy No Guesswork
- Flexible Exit Options Owner Open to Sale-Leaseback
- Tucked Just Off the Urban Core Easy Access + Visibility
- This isn't just a building it's a momentum move. With consistent returns and built-in tenancy, this asset checks both the stability box and the "what's next" potential for future-minded investors.